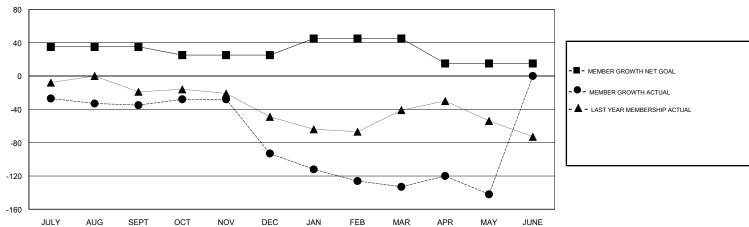

## GOALS AND ACTUAL MEMBERS CUMULATIVE

| DROPPED CLUBS: 5  DROPPED MEMBERS |     | 41 CLUBS OF 70 ADDED 1 OR MORE<br>NEW MEMBERS | GENDER DISTRIBUTION  MALE 897 (67.14%)  FEMALE 439 (32.86%)  Women Percentage Fiscal Year Goal: 35% |     |
|-----------------------------------|-----|-----------------------------------------------|-----------------------------------------------------------------------------------------------------|-----|
| DECEASED                          | 25  | CLICK HERE FOR CUMULATIVE  MEMBERSHIP DATA    | TOTAL FAMILY UNIT MEMBERS                                                                           | 255 |
| CLUB CANCELLED                    | 21  |                                               |                                                                                                     | 400 |
| OTHER                             | 261 |                                               | FAMILY MEMBERS PAYING HALF  DUES                                                                    | 129 |
| TOTAL                             | 307 |                                               |                                                                                                     |     |