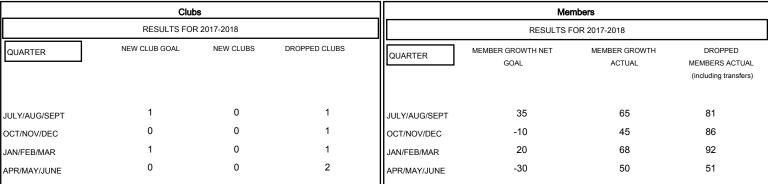

## MONTHLY MEMBERSHIP PROGRESS REPORT

District 35 L

Results as of: 05/31/2018

## GMT: STACEY JONES LOCATION FLORIDA GMT CA



## GOALS AND ACTUAL NEW CLUBS CUMULATIVE



## GOALS AND ACTUAL MEMBERS CUMULATIVE



| DROPPED CLUBS: 5  DROPPED MEMBERS |     | 41 CLUBS OF 70 ADDED 1 OR MORE<br>NEW MEMBERS | GENDER DISTRIBUTION  MALE 897 (67.14%)  FEMALE 439 (32.86%)  Women Percentage Fiscal Year Goal: 35% |     |
|-----------------------------------|-----|-----------------------------------------------|-----------------------------------------------------------------------------------------------------|-----|
| DECEASED                          | 25  | CLICK HERE FOR CUMULATIVE  MEMBERSHIP DATA    | TOTAL FAMILY UNIT MEMBERS                                                                           | 255 |
| CLUB CANCELLED                    | 21  |                                               |